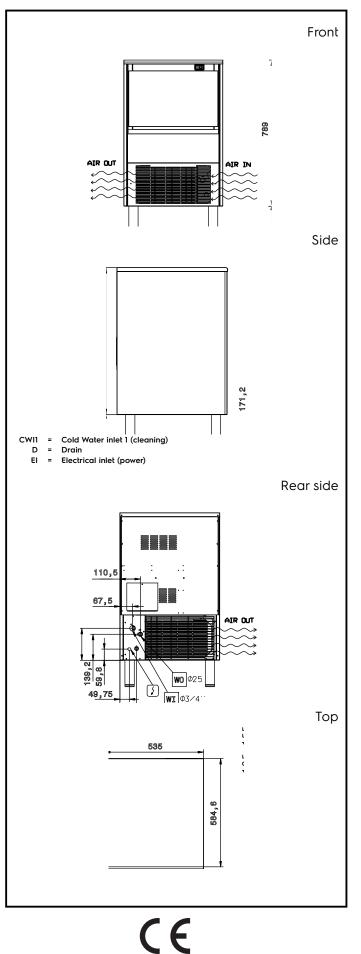

# Electrolux PROFESSIONAL

Ice Makers Ice Cuber (22gr), 55kg/24h, 25kg bin, air-cooled - drain pump

| Electric                                                                                                                              |                                                                   |
|---------------------------------------------------------------------------------------------------------------------------------------|-------------------------------------------------------------------|
| Supply voltage:<br>Electrical power max:                                                                                              | 220-240 V/1N ph/50 Hz<br>0.43 kW                                  |
| Capacity:                                                                                                                             |                                                                   |
| Bin capacity:                                                                                                                         | 25 kg                                                             |
| Key Information:                                                                                                                      |                                                                   |
| External dimensions, Width:<br>External dimensions, Depth:<br>External dimensions, Height:<br>Net weight:<br>Output:<br>Kind of cube: | 535 mm<br>595 mm<br>894 mm<br>56 kg<br>55 kg/day<br>Ice Cube 22 g |
| Sustainability                                                                                                                        |                                                                   |
| Refrigerant type:<br>Refrigerant weight:<br>Water consumption:                                                                        | R290<br>95 g<br>5.9 lt/hr                                         |